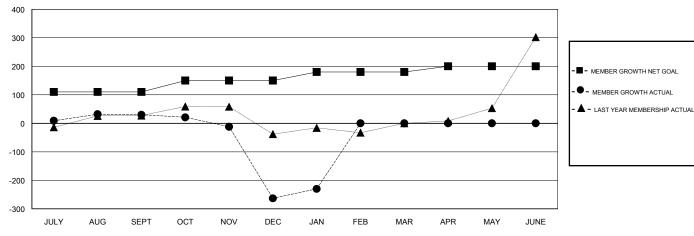

## GOALS AND ACTUAL MEMBERS CUMULATIVE

| DROPPED CLUBS: 6  DROPPED MEMBERS |     | 22 CLUBS OF 73 ADDED 1 OR MORE<br>NEW MEMBERS | GENDER DISTRIBUTION  MALE 2,237 (86.81%)  FEMALE 340 (13.19%)  Women Percentage Fiscal Year Goal: 12% |      |
|-----------------------------------|-----|-----------------------------------------------|-------------------------------------------------------------------------------------------------------|------|
| DECEASED                          | 0   | CLICK HERE FOR CUMULATIVE                     | TOTAL FAMILY UNIT MEMBERS                                                                             | 492  |
| CLUB CANCELLED                    | 108 | MEMBERSHIP DATA                               |                                                                                                       | 0.47 |
| OTHER                             | 250 |                                               | FAMILY MEMBERS PAYING HALF                                                                            | 247  |
| TOTAL                             | 358 |                                               |                                                                                                       |      |

## LOCATION INDIA

**GMT CA** 

| Clubs                 |               |           |               | Members               |                           |                         |                                                    |
|-----------------------|---------------|-----------|---------------|-----------------------|---------------------------|-------------------------|----------------------------------------------------|
| RESULTS FOR 2018-2019 |               |           |               | RESULTS FOR 2018-2019 |                           |                         |                                                    |
| QUARTER               | NEW CLUB GOAL | NEW CLUBS | DROPPED CLUBS | QUARTER               | MEMBER GROWTH NET<br>GOAL | MEMBER GROWTH<br>ACTUAL | DROPPED<br>MEMBERS ACTUAL<br>(including transfers) |
| JULY/AUG/SEPT         | 3             | 3         | 0             | JULY/AUG/SEPT         | 110                       | 73                      | 43                                                 |
| OCT/NOV/DEC           | 1             | 0         | 6             | OCT/NOV/DEC           | 40                        | 19                      | 310                                                |
| JAN/FEB/MAR           | 1             | 0         | 0             | JAN/FEB/MAR           | 30                        | 46                      | 5                                                  |
| APR/MAY/JUNE          | 0             | 0         | 0             | APR/MAY/JUNE          | 20                        | 0                       | 0                                                  |