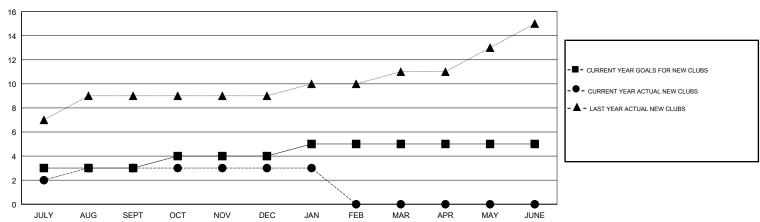

### GOALS AND ACTUAL NEW CLUBS CUMULATIVE

## LOCATION INDIA

**GMT CA** 

| Clubs                 |               |           |               | Members               |                           |                         |                                                    |
|-----------------------|---------------|-----------|---------------|-----------------------|---------------------------|-------------------------|----------------------------------------------------|
| RESULTS FOR 2018-2019 |               |           |               | RESULTS FOR 2018-2019 |                           |                         |                                                    |
| QUARTER               | NEW CLUB GOAL | NEW CLUBS | DROPPED CLUBS | QUARTER               | MEMBER GROWTH NET<br>GOAL | MEMBER GROWTH<br>ACTUAL | DROPPED<br>MEMBERS ACTUAL<br>(including transfers) |
| JULY/AUG/SEPT         | 3             | 3         | 0             | JULY/AUG/SEPT         | 110                       | 73                      | 43                                                 |
| OCT/NOV/DEC           | 1             | 0         | 6             | OCT/NOV/DEC           | 40                        | 19                      | 310                                                |
| JAN/FEB/MAR           | 1             | 0         | 0             | JAN/FEB/MAR           | 30                        | 46                      | 5                                                  |
| APR/MAY/JUNE          | 0             | 0         | 0             | APR/MAY/JUNE          | 20                        | 0                       | 0                                                  |